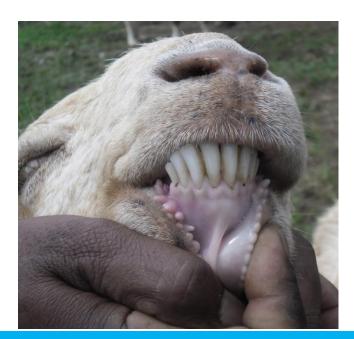

## Determine age of animals with the help of teeth For Example Goat

The goat has Four permanent and Four milk teeth, therefore its age is more than 30 Day's.

The goat has six permanent and two milk teeth, therefore its age is 2 to 3 Years.

### Determine age of goat with the help of teeth .

| Index no. | Age           | Diagram of teeth | No. of teeth                     |
|-----------|---------------|------------------|----------------------------------|
| 1         | On birth      | - mm             | 6 milk teeth                     |
| 2         | After 15 days | - CONTINE        | 8 milk teeth                     |
| 3         | After 21 days | and Imm          | 2 permanent teeth & 6 milk teeth |
| 4         | After 30 days |                  | 4 permanent teeth & 4 milk teeth |