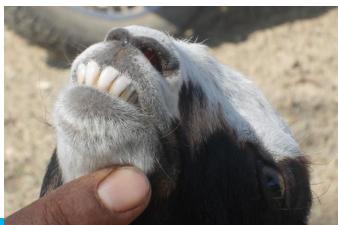

## Determine age of animals with the help of teeth For Example Goat

The goat has Four permanent and Four milk teeth, therefore its age is more than 30 Day's.

The goat has six permanent and two milk teeth, therefore its age is 2 to 3 Years.

### Determine age of goat with the help of teeth .

| Index no. | Age           | Diagram of teeth | No. of teeth                     |
|-----------|---------------|------------------|----------------------------------|
| 1         | On birth      | - mm             | 6 milk teeth                     |
| 2         | After 15 days | - CONTINE        | 8 milk teeth                     |
| 3         | After 21 days | and Imm          | 2 permanent teeth & 6 milk teeth |
| 4         | After 30 days |                  | 4 permanent teeth & 4 milk teeth |