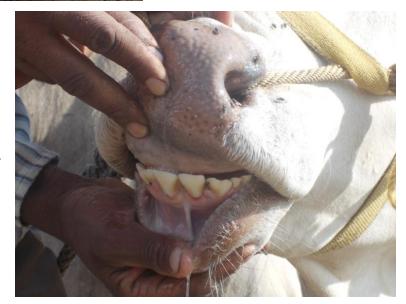

#### •Photo of ox

The ox has eight permanent teeth. Therefore its age is more than six years