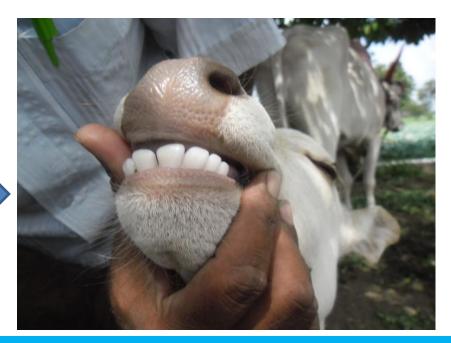

The calf have eight milky teeth.

Therefore its age is below 1 year.

The ox have two permanent teeth and six milk teeth.
Therefore its age is 2-3 years.

The ox have four permanent teeth and four milk teeth.
Therefore its age is 3-4 years.

The ox have four permanent teeth and four milk teeth.

Therefore its age is 3-4 years.