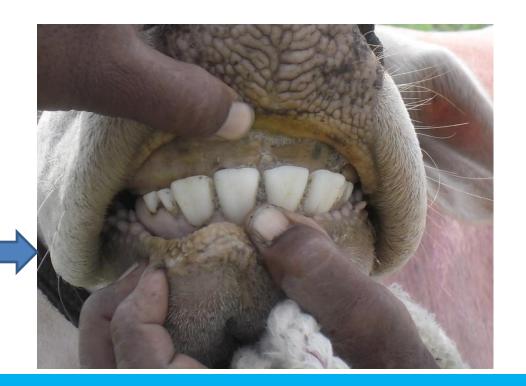

The calf have eight milky teeth.

Therefore its age is below 1 year.

The ox have two permanent teeth and six milk teeth.
Therefore its age is 2-3 years.

The ox have four permanent teeth and four milk teeth.
Therefore its age is 3-4 years.

The ox have four permanent teeth and four milk teeth.

Therefore its age is 3-4 years.