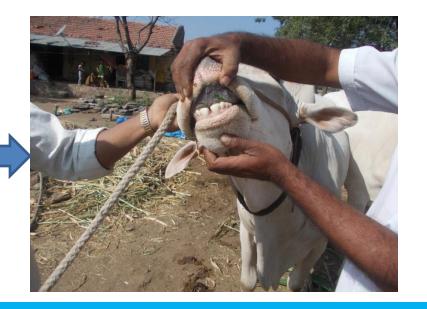

#### •Photo of ox

The ox has eight permanent teeth. Therefore its age is more than six years