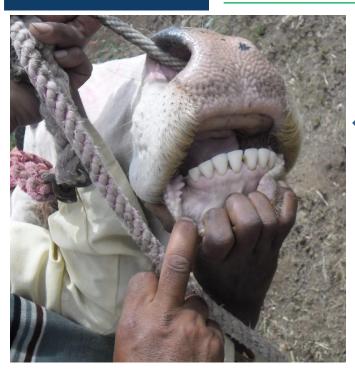

The calf have eight milky teeth.

Therefore its age is below 1 year.

The ox have two permanent teeth and six milk teeth.
Therefore its age is 2-3 years.

The ox have four permanent teeth and four milk teeth.
Therefore its age is 3-4 years.

The ox have four permanent teeth and four milk teeth.

Therefore its age is 3-4 years.

#### •Photo of ox

The ox has eight permanent teeth. Therefore its age is more than six years