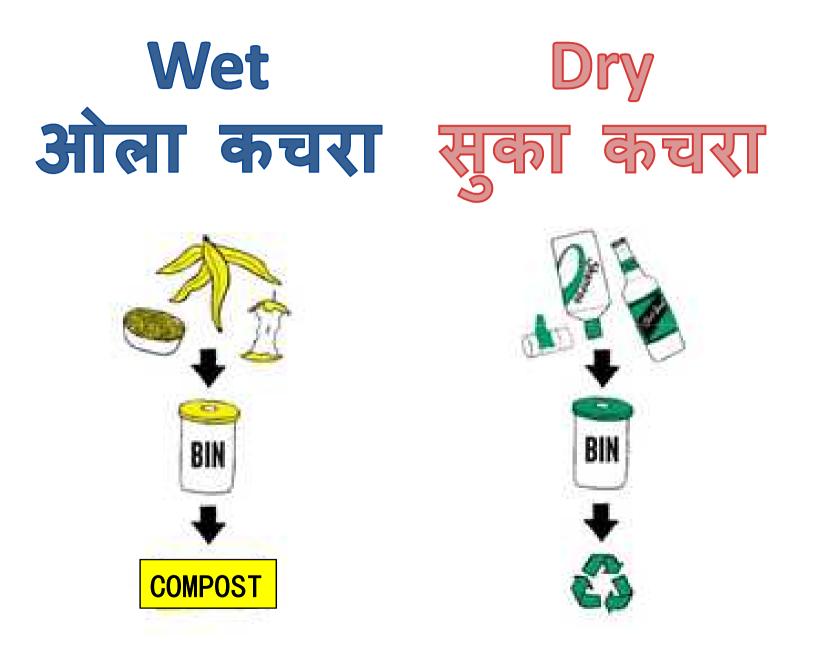

### Give an example of wet waste started to a line strate to

### Give an example of dry waste titrition