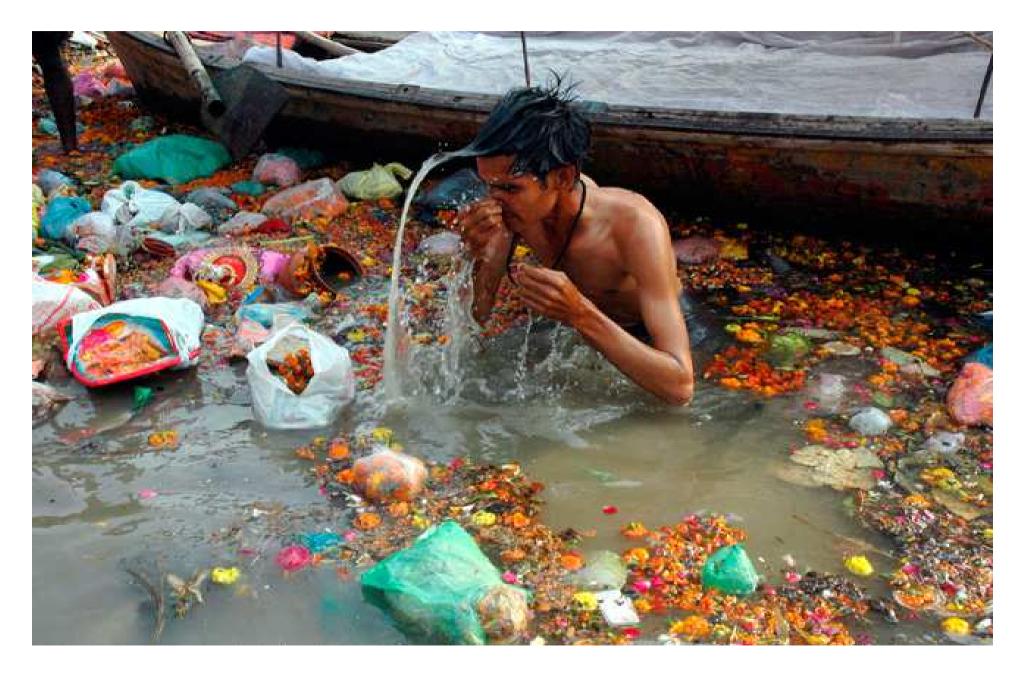

### Yamuna River, India

### Yamuna River, India

80% of the river's pollution is raw sewage

### Yamuna River, India

The river receives more than **3 billion litres** of waste **per day** 