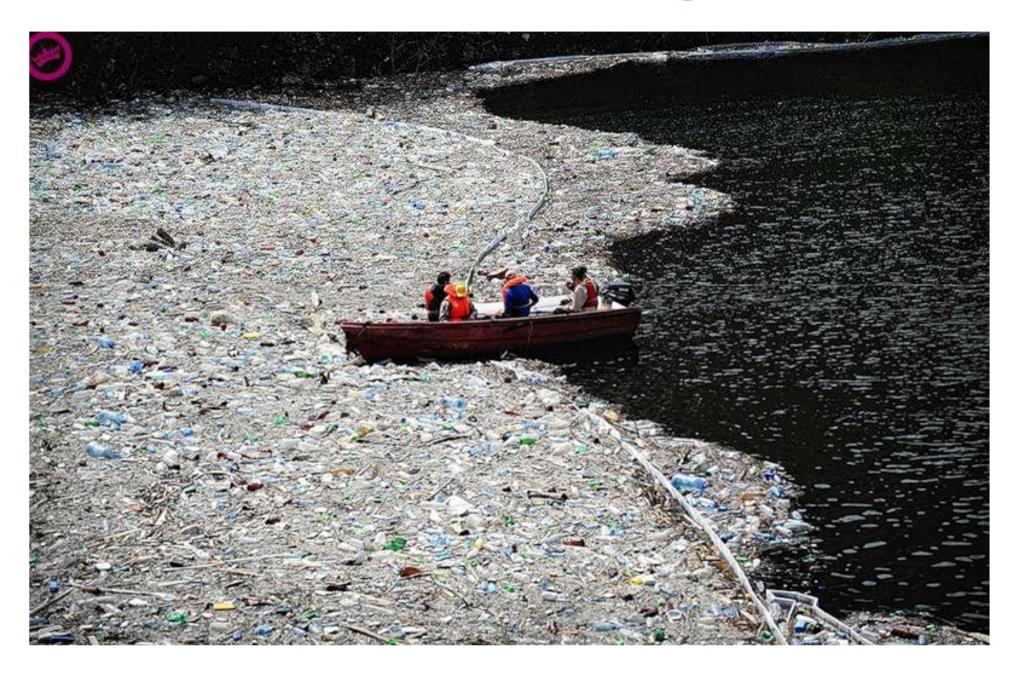

### Yamuna River, India

### Yamuna River, India

80% of the river's pollution is raw sewage

### Yamuna River, India

The river receives more than **3 billion litres** of waste **per day** 