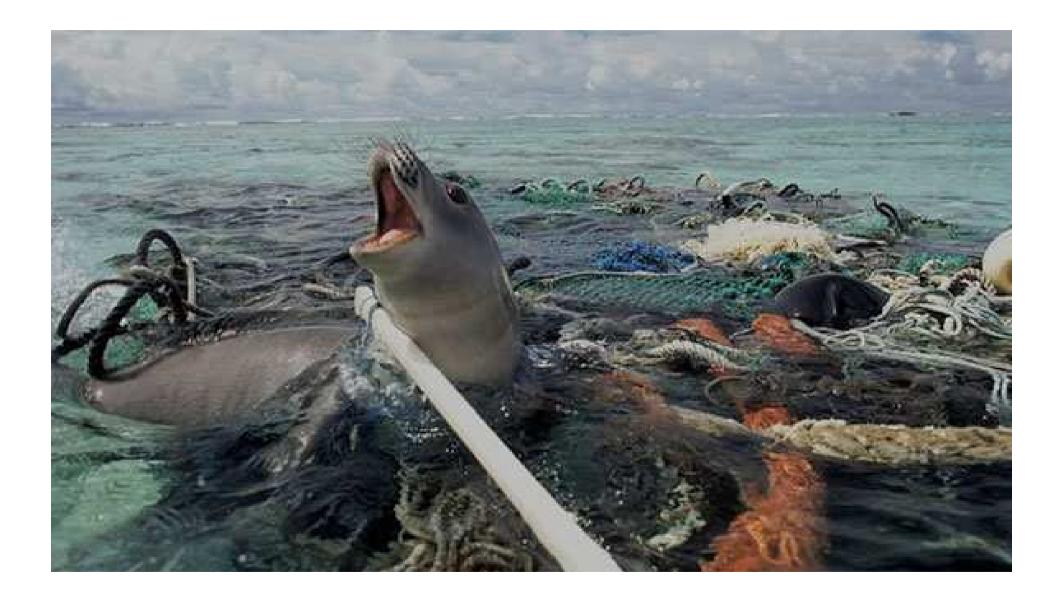

### **The Great Pacific Garbage Patch**

is an area of marine debris, laying approximately 135" to 155" West and 35" to 42" North. Although it shifts every year and exact position is hard to tell. It lies within North Pacific Gyre and does not go anywhere, as it is confined by its currents.

debris from North America, Asia and the Hawaiian Islands. Then

Currents in the Pacific Ocean create a circular effect that pulls

How does it form?