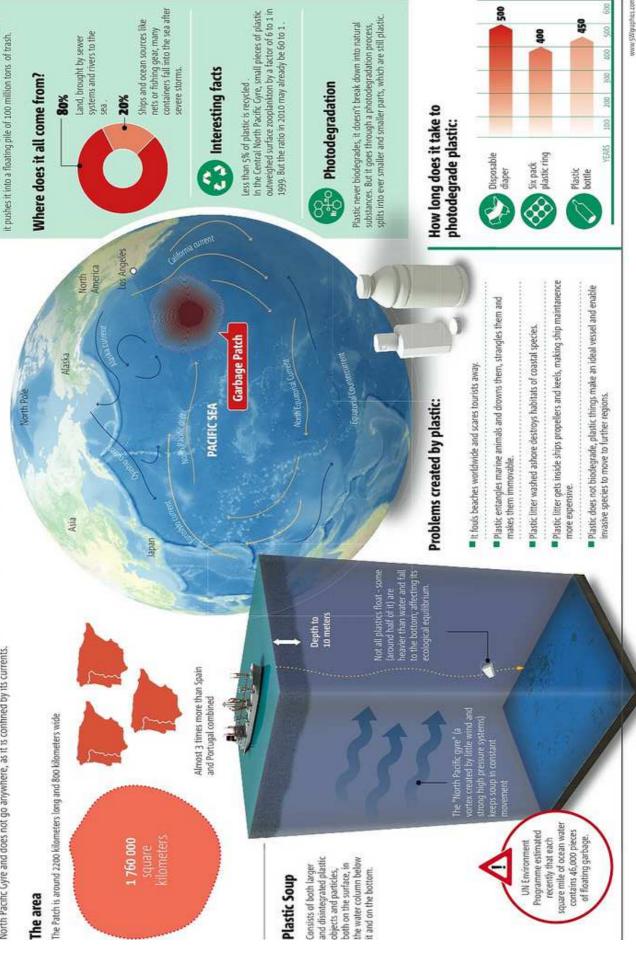

### **The Great Pacific Garbage Patch**

is an area of marine debris, laying approximately 135" to 155" West and 35" to 42" North. Although it shifts every year and exact position is hard to tell. It lies within North Pacific Gyre and does not go anywhere, as it is confined by its currents.

debris from North America, Asia and the Hawaiian Islands. Then

Currents in the Pacific Ocean create a circular effect that pulls

How does it form?