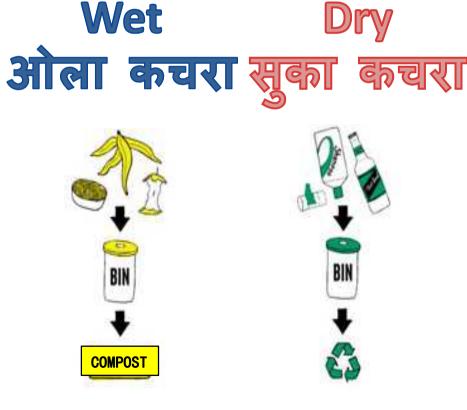

### Give an example of wet waste started to a line strate to

### Give an example of dry waste titrition